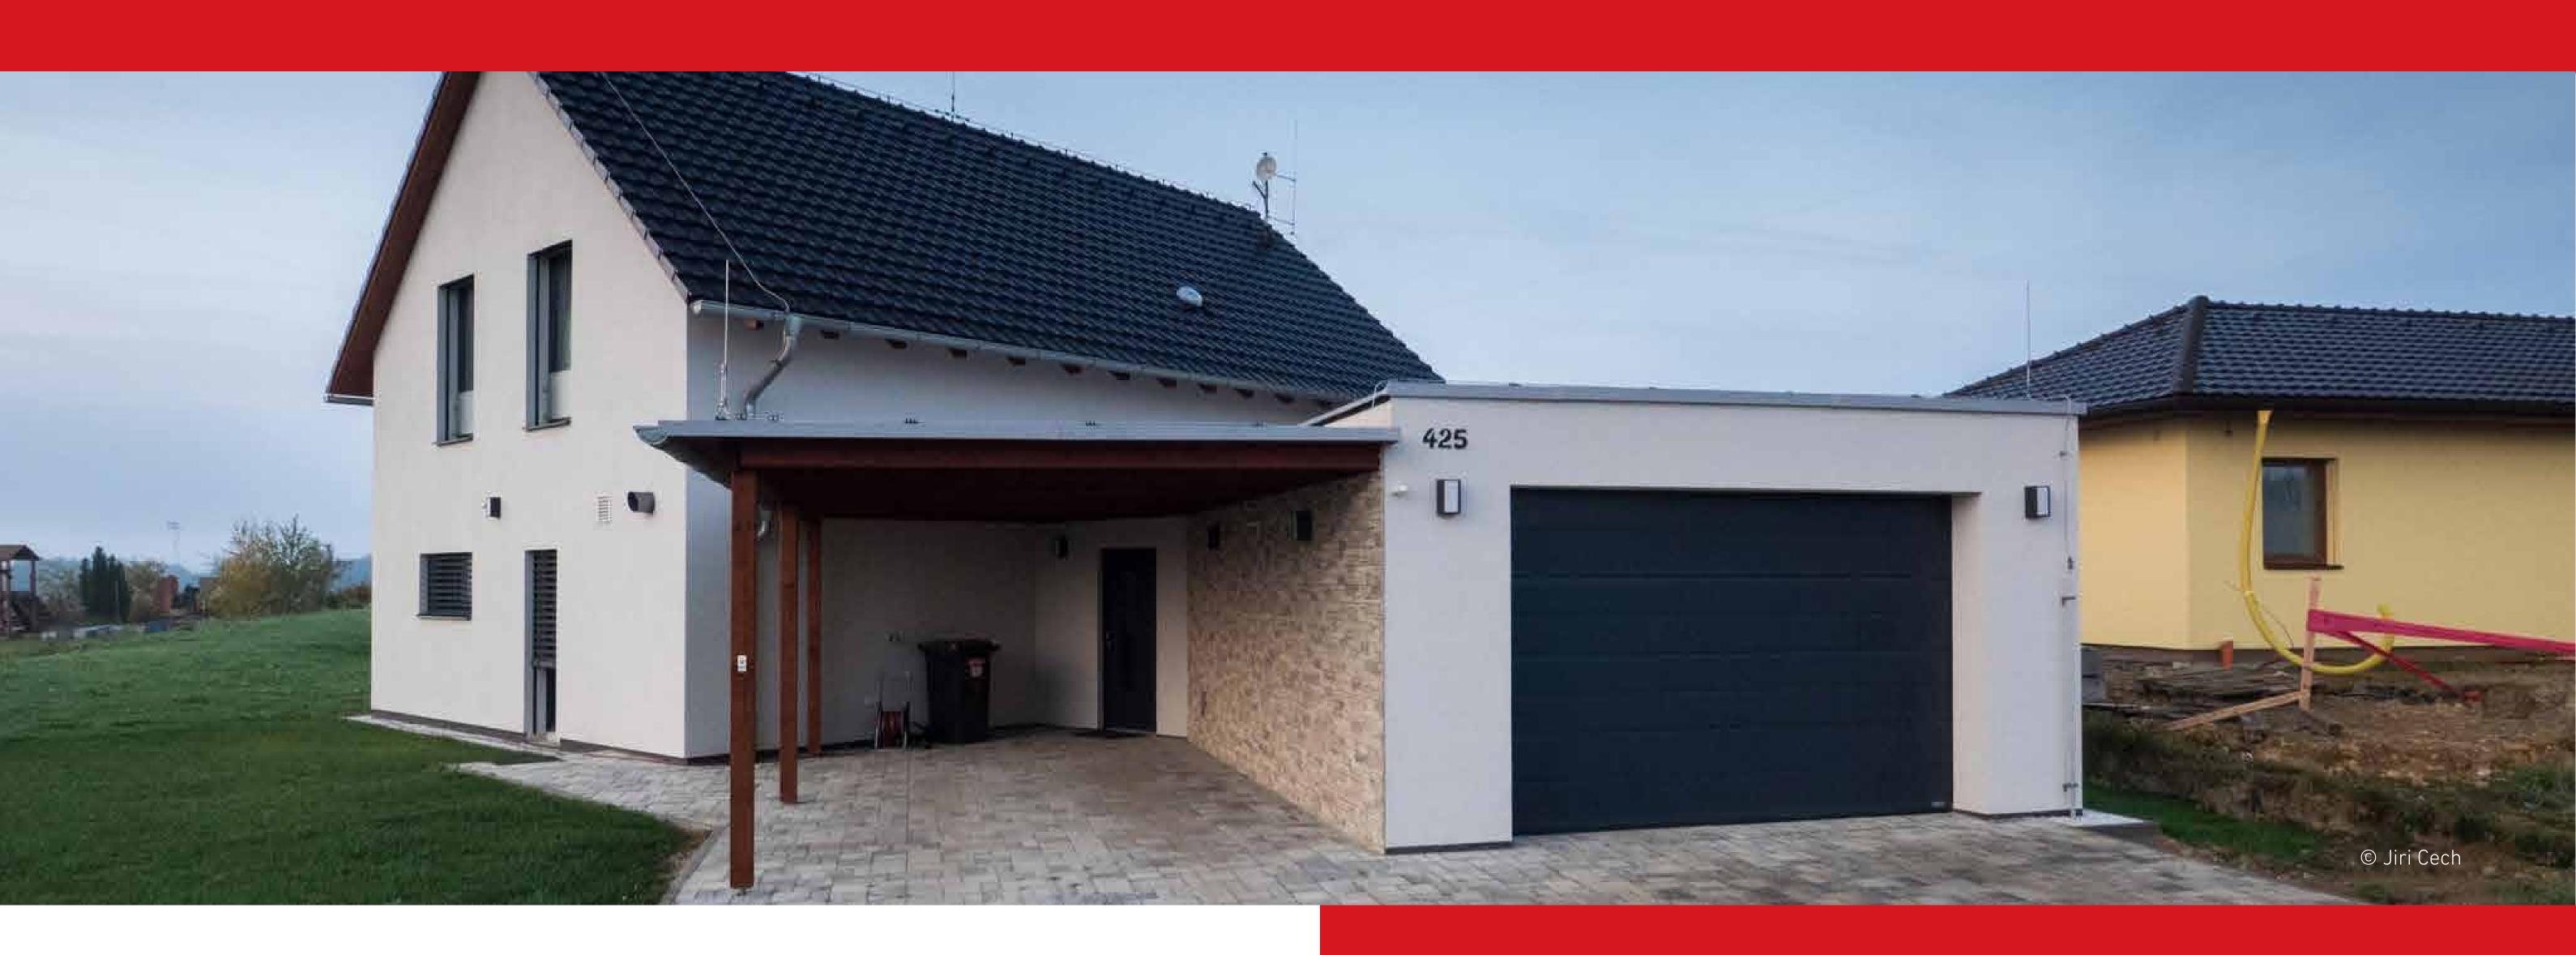

## Single family house Czechia

Classical single family house built in pleasant cooperation of investor, designer (Jiri Cech) and craftspersons (Pro-mart and Evora CZ, s.r.o.).

It combines a classical saddle roof with a modern look and integrates a building automation system to improve the comfort of living and decrease energy requirements.

Ventilating, heating, cooling and hot water in such a well insulated and PHI-certified building were a central point of concern. The PKOM<sup>4</sup> heat pump combi unit unites these four functions on a footprint of less than 0.75 m<sup>2</sup>. Controlled ventilation of living rooms constantly ensures fresh and filtered outside air in the rooms of the single family house and ensures hygienic exchange of air.