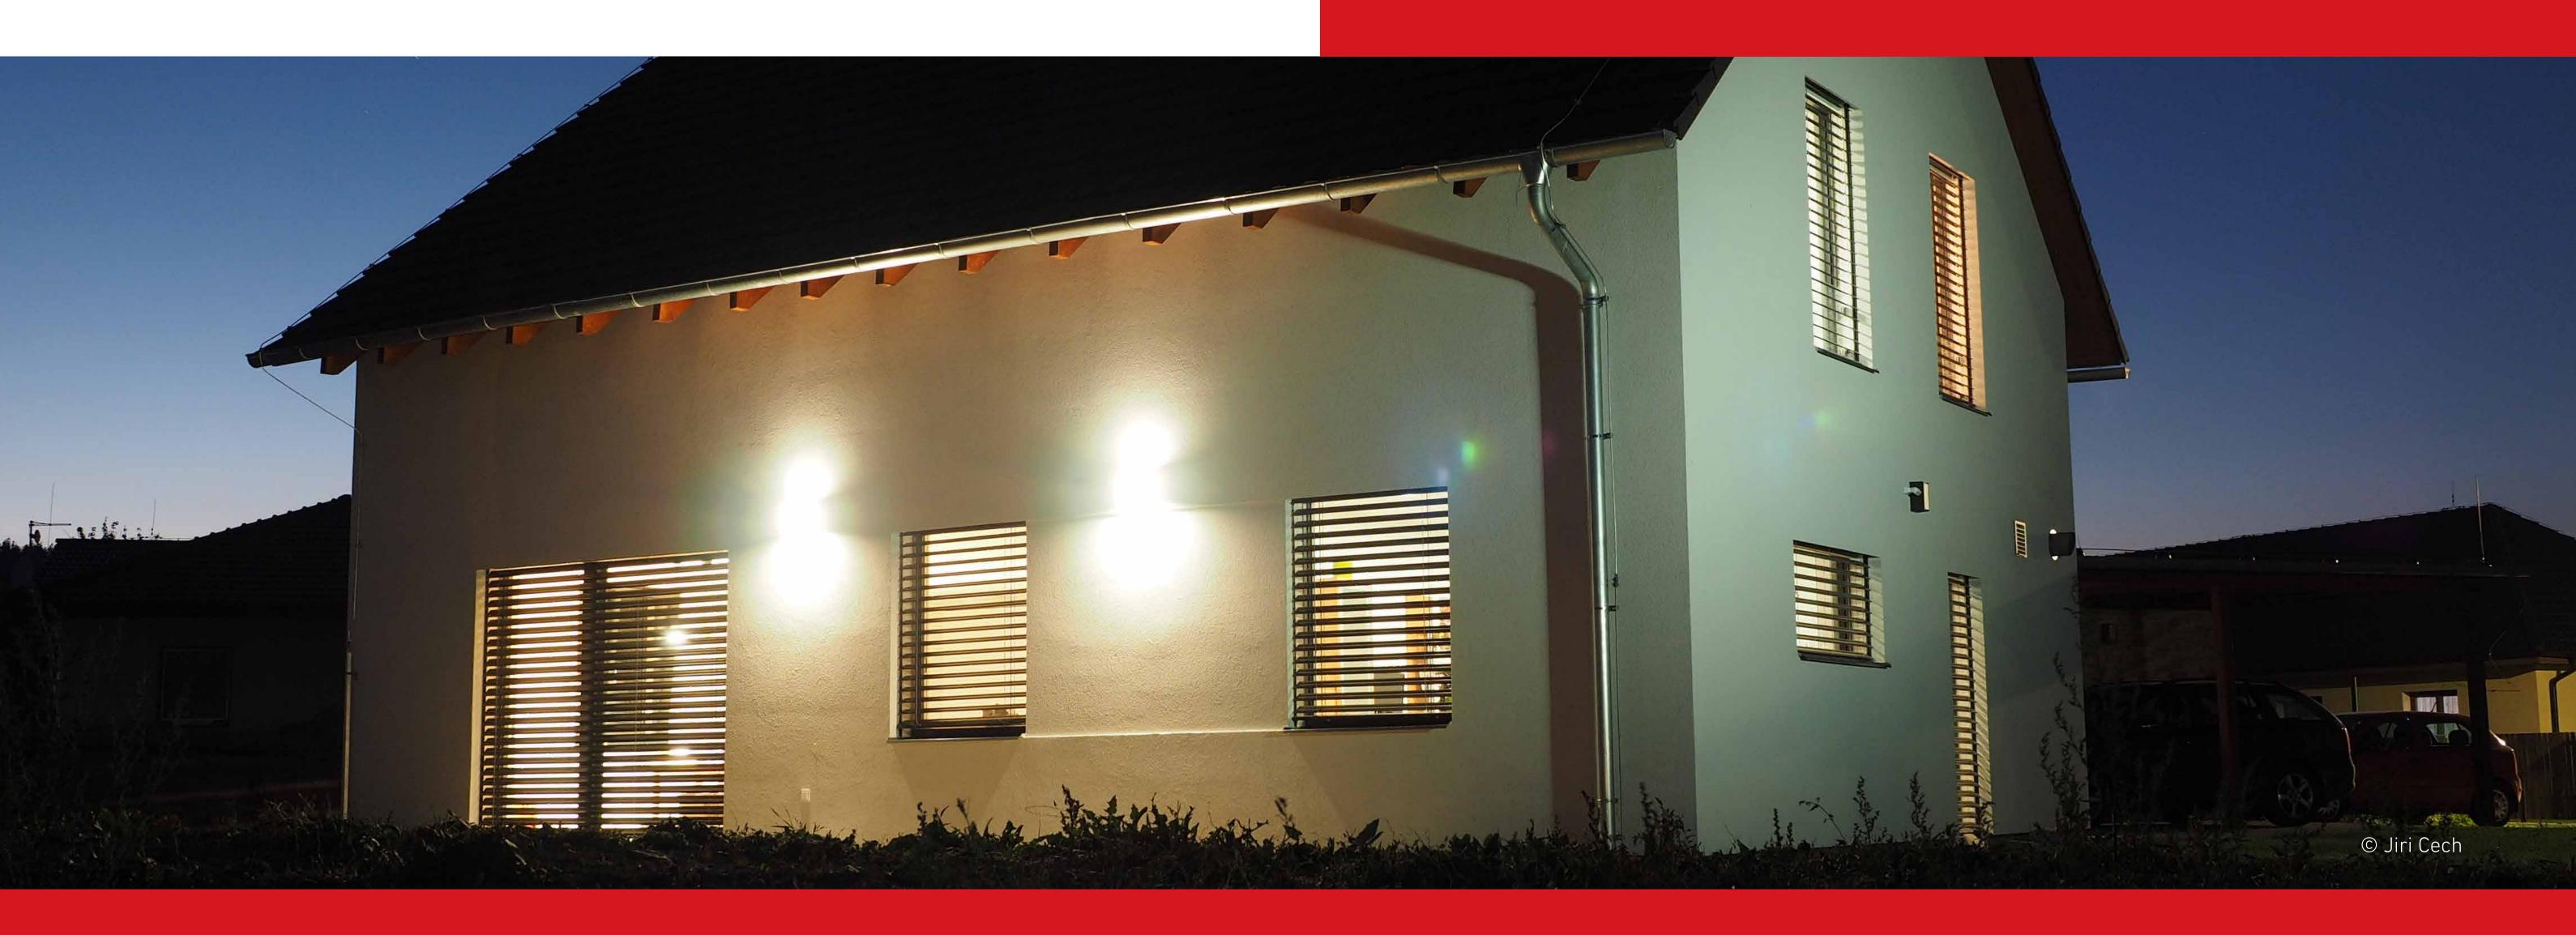

## Single family house Czechia

Classical single family house built in pleasant cooperation of investor, designer (Jiri Cech) and craftspersons (Pro-mart and Evora CZ, s.r.o.).

It combines a classical saddle roof with a modern look and integrates a building automation system to improve the comfort of living and decrease energy requirements.

Ventilating, heating, cooling and hot water in such a well insulated and PHI-certified building were a central point of concern. The PKOM<sup>4</sup> heat pump combi unit unites these four functions on a footprint of less than 0.75 m<sup>2</sup>. Controlled ventilation of living rooms constantly ensures fresh and filtered outside air in the rooms of the single family house and ensures hygienic exchange of air.